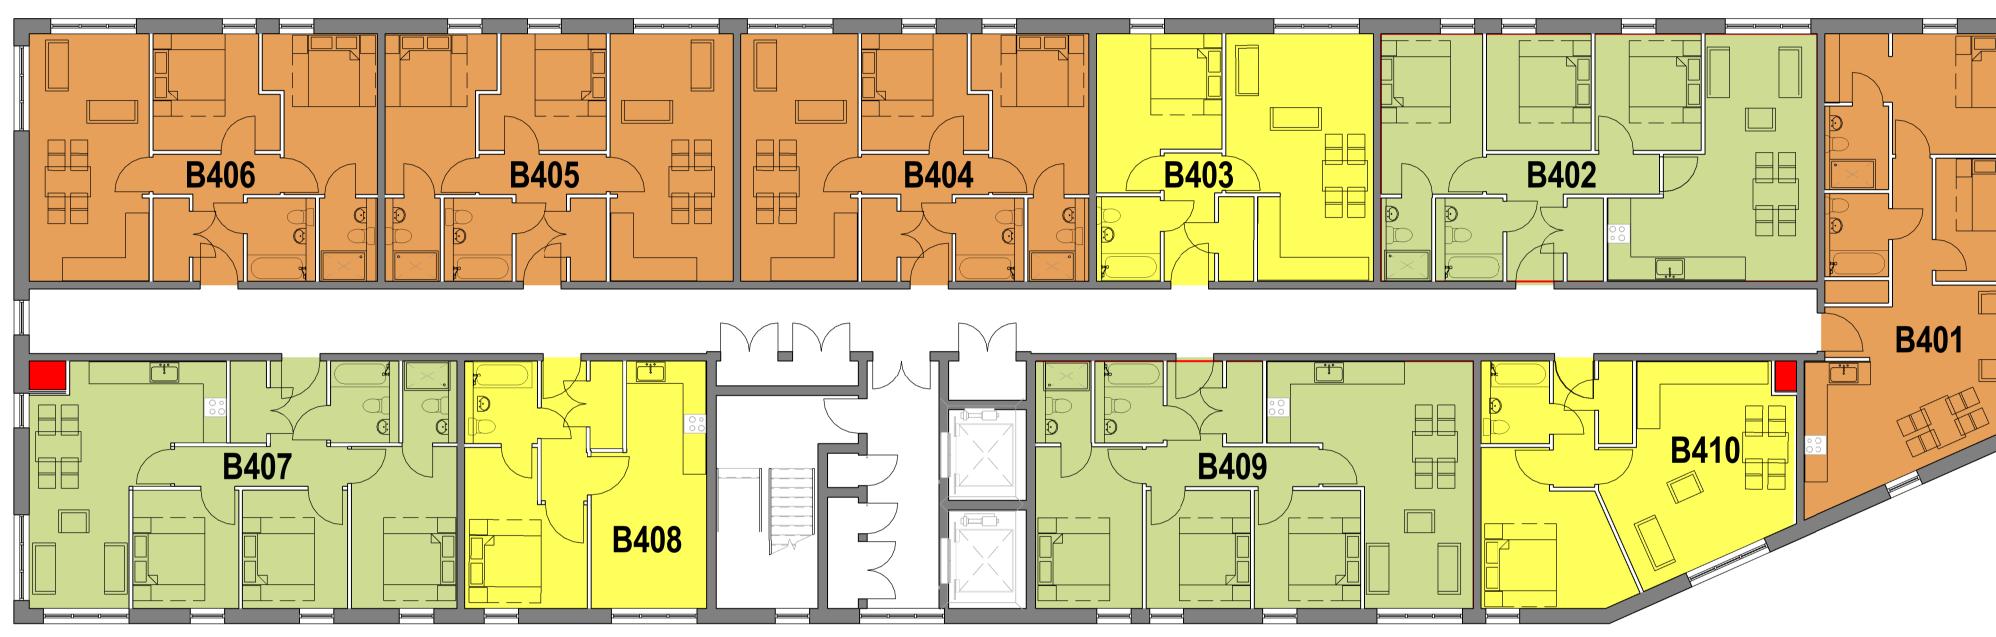

-

Revision:

Scale Status Drawn By Checked By Date Client: 1 : 100 @ A1 Information DP JSC 09/12/17

Regent Plaza Ltd Project: Regent Plaza.

Sheet Name: Block B - Fourth Floor

Drawing Number: 17025\_CO-015

Architects Master Planners Designers Hill Quays, 5 Jordan Street, Manchester, M15 4PY